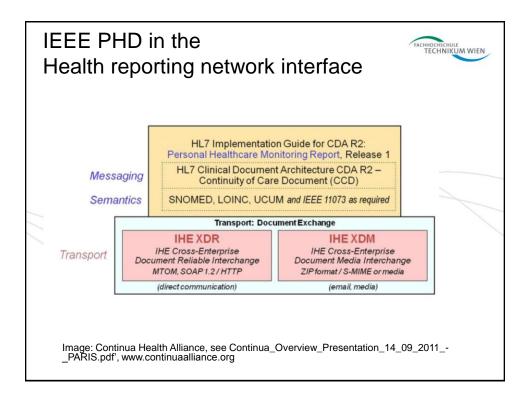

|                                                                                                                                                                                                                                                                         | Nr                                                                   | Level                                   | Use case                                                                                                                                                                                                                                | Profiles                                                                                                                                                                       |  |  |
|-------------------------------------------------------------------------------------------------------------------------------------------------------------------------------------------------------------------------------------------------------------------------|----------------------------------------------------------------------|-----------------------------------------|-----------------------------------------------------------------------------------------------------------------------------------------------------------------------------------------------------------------------------------------|--------------------------------------------------------------------------------------------------------------------------------------------------------------------------------|--|--|
| <ul> <li>eHealth EIF:<br/>Usecases /</li> </ul>                                                                                                                                                                                                                         | 7                                                                    | Intra-Hospital                          | Request and results (clinical<br>laboratory tests) sharing<br>workflow for laboratory in<br>intra-hospital setting                                                                                                                      | IT infrastructure: PAM*, PDQ*<br>CT*, ATNA*, SVS*     Laboratory: LTW*, LCSD*                                                                                                  |  |  |
| Profiles II IHE (*) Continua (+)                                                                                                                                                                                                                                        | 8                                                                    | Citizens at home<br>and on the<br>move. | Involvement of patient in<br>documentation of his/her<br>specific chronic disease and<br>making it available via PC or<br>web based applications to<br>healthcare provider (e.g.,<br>diabetes, cardiac diseases,<br>COPD, hypertension) | IT Infrastructure: PIX*, PDQ*<br>XDS*, XDR*, XDM*, CT*,<br>ATNA*, BPPC*, XUA*     Patient Care Device: HRN+,<br>WAN+, DEC*/RTM*, LAN+ or<br>PAN+                               |  |  |
|                                                                                                                                                                                                                                                                         | 9                                                                    | Citizens at home<br>and on the<br>move. | Involvement of patient in<br>documentation of his/her<br>specific chronic disease and<br>making it available via mobile<br>phones to healthcare provider<br>(e.g., diabetes, cardiac<br>diseases, COPD, hypertension)                   | IT Infrastructure: PIX*, PDQ*,<br>XDS*, XDR*, XDM*, CT*,<br>ATNA*, BPPC*, XUA*<br>Patient Care Device: HRN+,<br>WAN+, DEC*/RTM*, LAN+ or<br>PAN+                               |  |  |
| eHealth EIF eHealth European<br>Interoperability Framework<br>European Commission – ISA Work<br>Programme First proposal<br>technical layer. A study prepared<br>for the European Commission DG<br>Connect. Specific contract N° 60,<br>Framework contract N° DI/06691- | 10                                                                   | Citizens at home<br>and on the<br>move. |                                                                                                                                                                                                                                         | <ul> <li>IT Infrastructure: PIX*, PDQ*,<br/>XDS*, XDR*, XDM*, CT*,<br/>ATNA*, BPPC*, XUA*</li> <li>Patient Care Device: HRN+,<br/>WAN+, DEC*/RTM*, LAN+ or<br/>PAN+</li> </ul> |  |  |
| 00 Version 1.2, 14/02/2013                                                                                                                                                                                                                                              | Adoptions by EU member states:<br>– Denmark, Finland, Sweden, Norway |                                         |                                                                                                                                                                                                                                         |                                                                                                                                                                                |  |  |