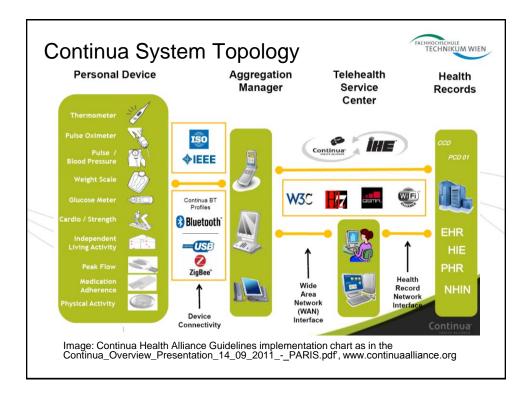

• Consulting the national EHR project (CDA documents harmonisation)























|                  |                                                                                                                                                     | Nr              | Level                                                                                                              | Use case                                                                                                                                                          | Profiles                                                                                                                                    |
|------------------|-----------------------------------------------------------------------------------------------------------------------------------------------------|------------