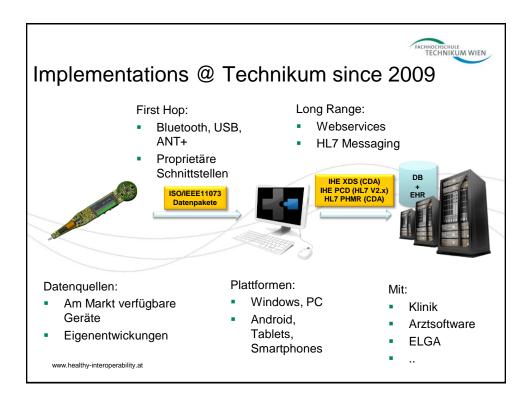

ion 1.2, 14/02/2013                                                                                                                                                                                                                                              | Adoptions by EU member states:<br>– Denmark, Finland, Sweden, Norway |                                         |                                                                                                                                                                                                                                         |                                                                                                                                                                                |  |  |