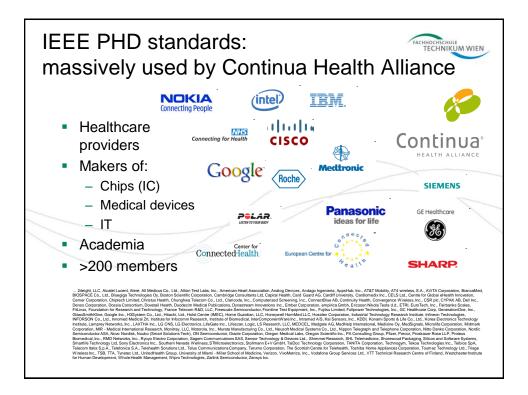

• Consulting the national EHR project (CDA documents harmonisation)























|                  |                                                                                                                                                     | Nr              | Level                                                                                                              | Use case                                                                                                                                                          | Profiles                                                                                                                                    |
|------------------|-----------------------------------------------------------------------------------------------------------------------------------------------------|----------